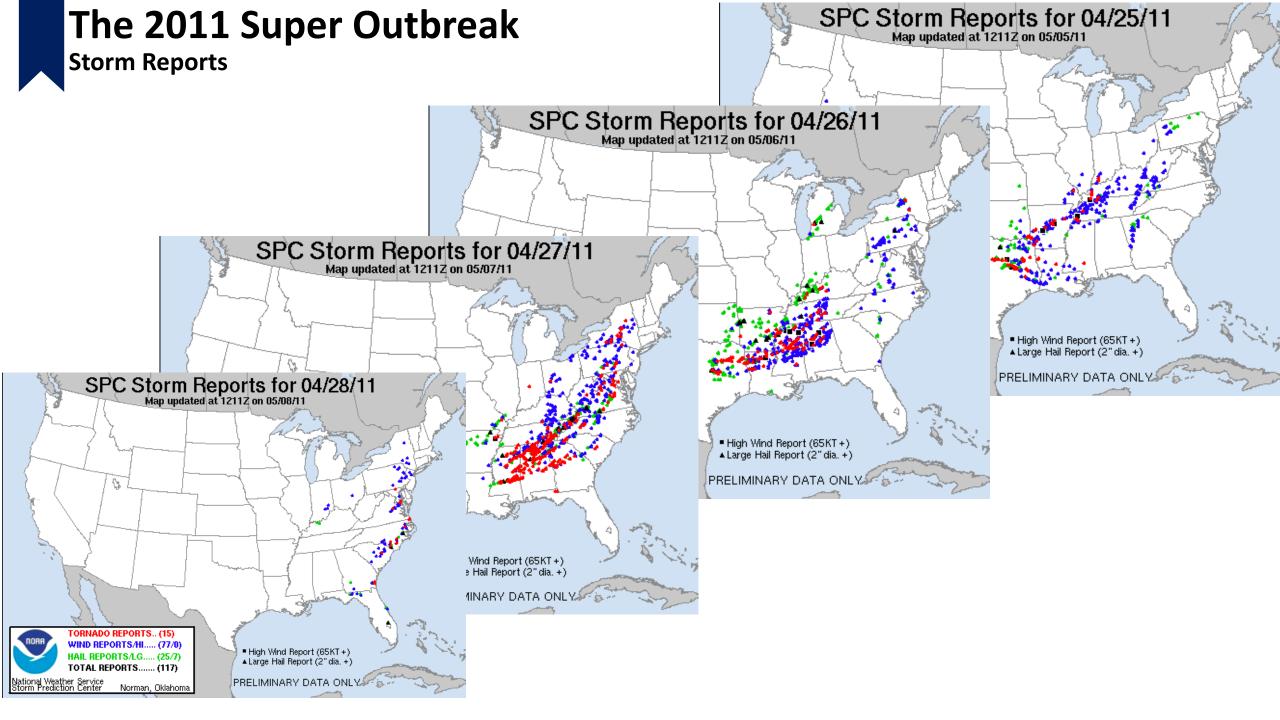

# The 2011 Super Outbreak Storm Reports

### **Storm Reports**

Overall, the event was very well predicted

The MODIS Band 1 difference image above shows some of the scars left behind by the April 27, 2011 tornado outbreak. Radar snapshots were taken from various times to identify the supercell thunderstorms associated with each track. Reproduced from Molthan et al. 2011.