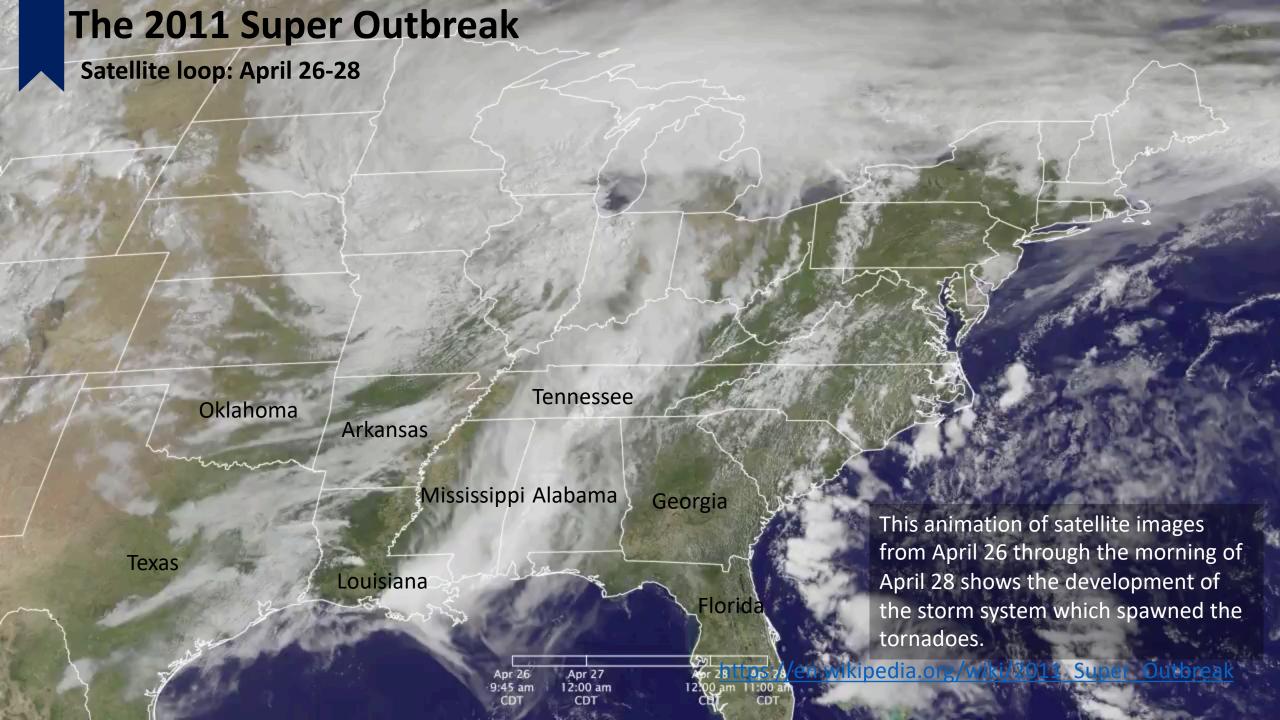

Sometimes you instinctively know when to stop. Tornado producing supercell south of Seymour, Texas. Join us live: <a href="http://www.patreon.com/danielshaw">http://www.patreon.com/danielshaw</a>



Supercell in Texas May 1, 2019

Not for media use. Please retweet @DanielShawAU LIVE Broadcast at www.severestorms.com.au

#### Daniel ShawVerified account @DanielShawAU

View of the Seymour Texas tornado from the direct west in the edge of the RFD. At this distance you can hear the swirling rain







### The 2011 Super Outbreak

Radar loop: April 26-28





# The 2011 Super Outbreak Summary



Duration: April 25–28, 2011

- Most prolific tornado outbreak
  - 360 tornados, 216 on April 27 alone
- **2**<sup>rd</sup> deadliest US tornado outbreak
- Costliest on record for a tornado outbreak
- Hardest hit states were Alabama,
   Tennessee, Mississippi









360

Tornados Confirmed 324 +3100

Death Injuries

~\$12 billion

Cost

## The 2011 Super Outbreak

### **Storm Reports**



Overall, the event was very well predicted



The MODIS Band 1 difference image above shows some of the scars left behind by the April 27, 2011 tornado outbreak. Radar snapshots were taken from various times to identify the supercell thunderstorms associated with each track. Reproduced from Molthan et al. 2