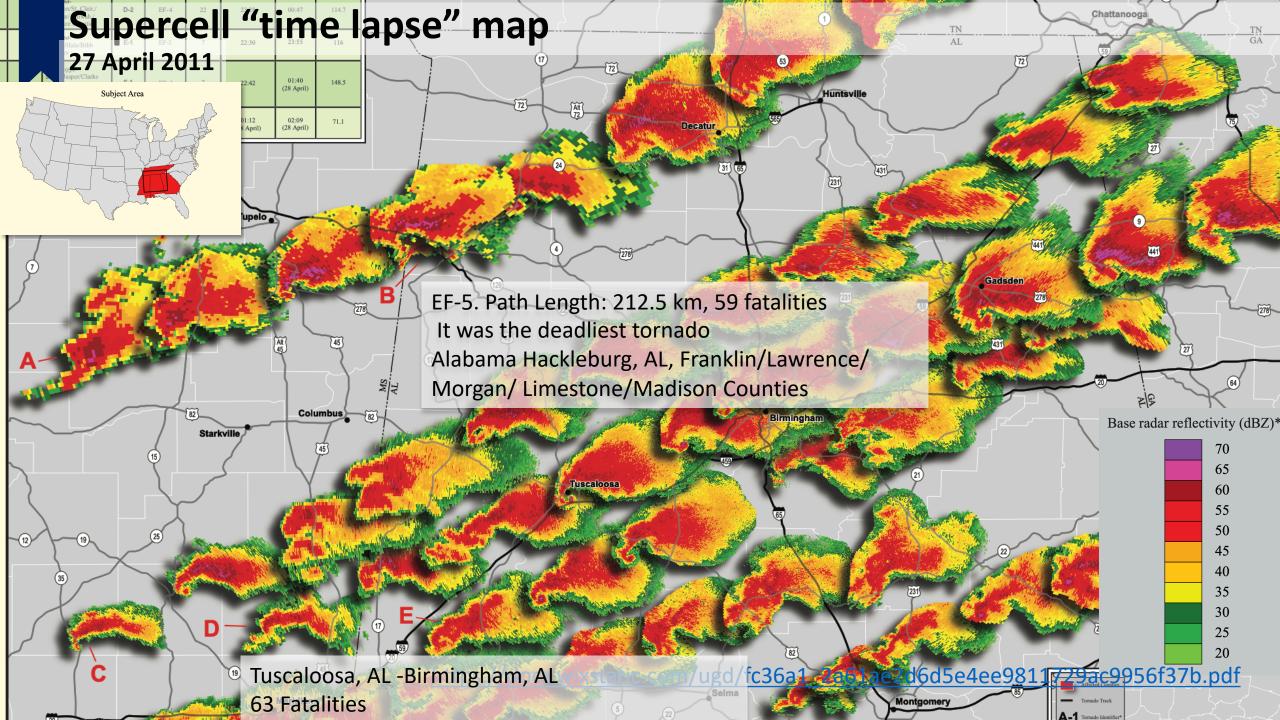

### The 2011 Super Outbreak

Radar loop: April 26-28

## The 2011 Super Outbreak