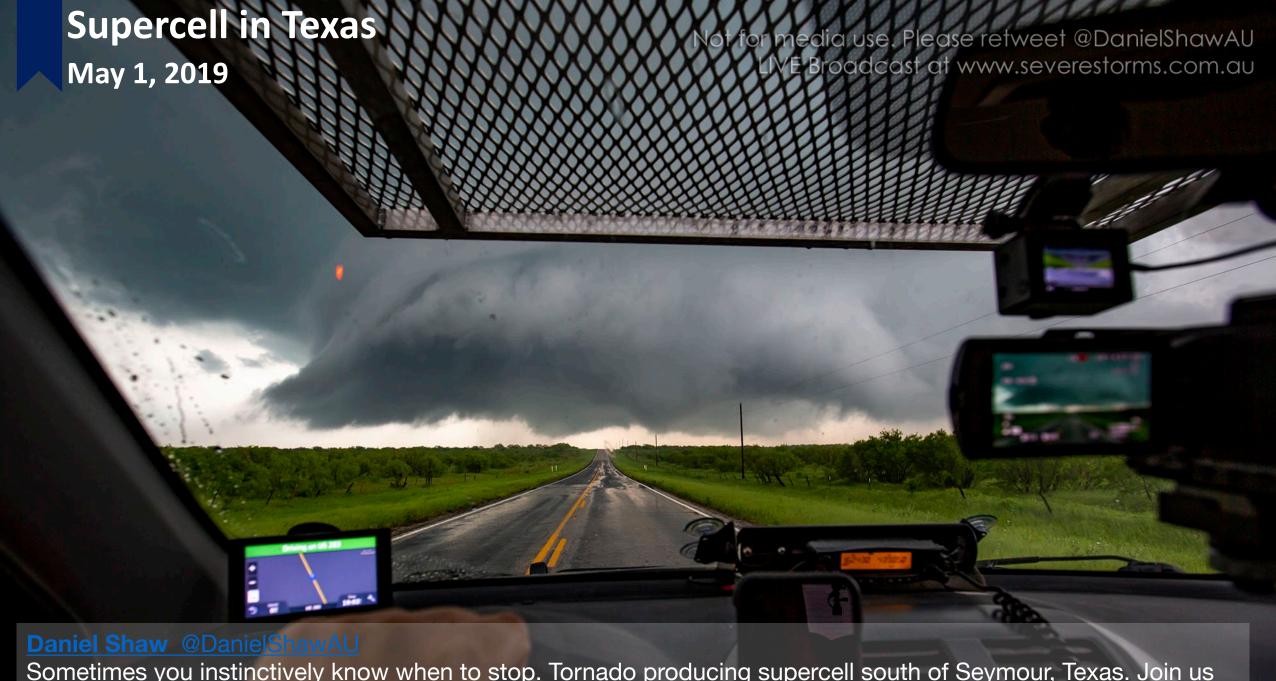

Sometimes you instinctively know when to stop. Tornado producing supercell south of Seymour, Texas. Join us live: <a href="http://www.patreon.com/danielshaw">http://www.patreon.com/danielshaw</a>

Supercell in Texas May 1, 2019

Not for media use. Please retweet @DanielShawAU LIVE Broadcast at www.severestorms.com.au