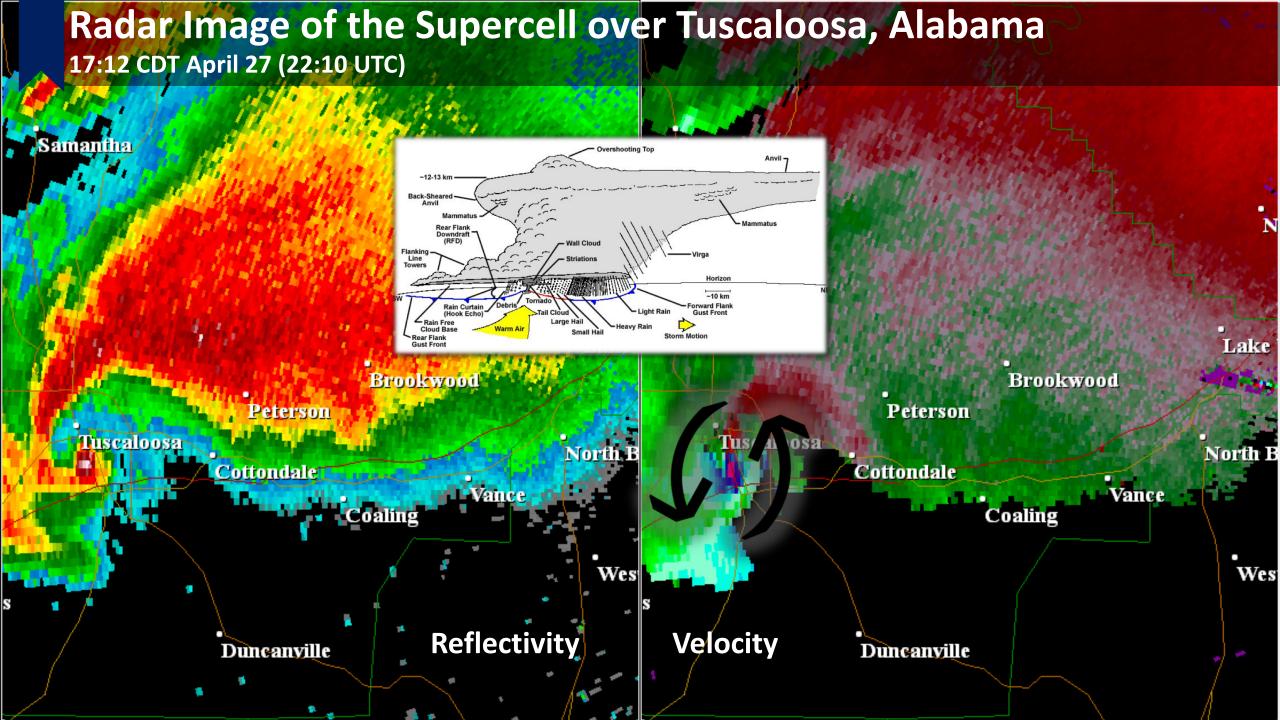

# The 2011 Super Outbreak Summary



Duration: April 25–28, 2011

- Most prolific tornado outbreak
  - 360 tornados, 216 on April 27 alone
- **2**<sup>rd</sup> deadliest US tornado outbreak
- Costliest on record for a tornado outbreak
- Hardest hit states were Alabama,
   Tennessee, Mississippi









360

Tornados Confirmed 324 +3100

Death Injuries

~\$12 billion

Cost

## The 2011 Super Outbreak

### **Storm Reports**



Overall, the event was very well predicted



The MODIS Band 1 difference image above shows some of the scars left behind by the April 27, 2011 tornado outbreak. Radar snapshots were taken from various times to identify the supercell thunderstorms associated with each track. Reproduced from Molthan et al. 2011.

40) EEA

# Tears Through Tuscaloosa April 27, 2011















## ATMS 103

## Thank You

Storm of the Week



# The 2011 Super Outbreak Storm Reports

### Daily statistics<sup>[71]</sup>

| Date +   | Total + | EFO ÷ | EF1 ÷ | EF2 ÷ | EF3 ÷ | EF4 ÷ | EF5 ÷ | Deaths - | Injuries + |
|----------|---------|-------|-------|-------|-------|-------|-------|----------|------------|
| April 26 | 55      | 31    | 19    | 4     | 1     | 0     | 0     | 0        | 4          |
| April 28 | 47      | 18    | 23    | 5     | 1     | 0     | 0     | 3        | 51         |
| April 25 | 42      | 17    | 20    | 4     | 1     | 0     | 0     | 4        | 59         |
| April 27 | 216     | 68*   | 78    | 36    | 19    | 11    | 4     | 317      | 2,986+     |
| Total    | 360     | 134*  | 140   | 49    | 22    | 11    | 4     | 324      | 3,100+