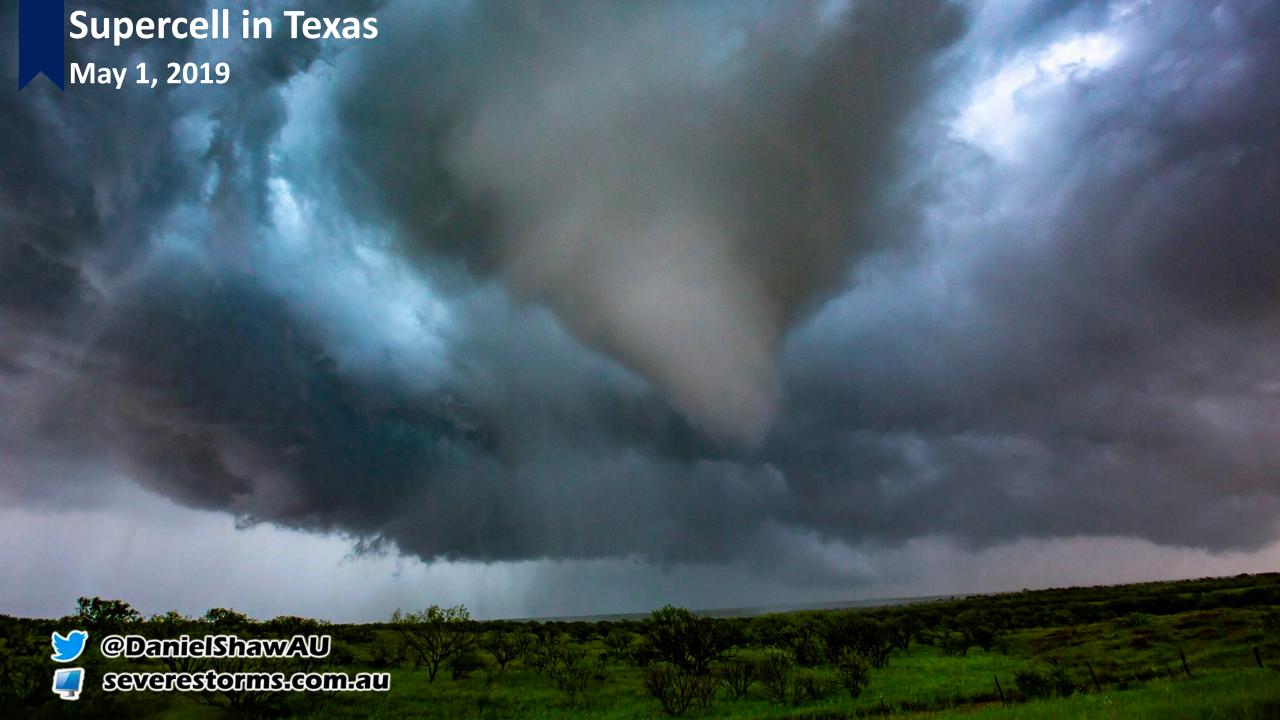

#### Daniel ShawVerified account @DanielShawAU

View of the Seymour Texas tornado from the direct west in the edge of the RFD. At this distance you can hear the swirling rain