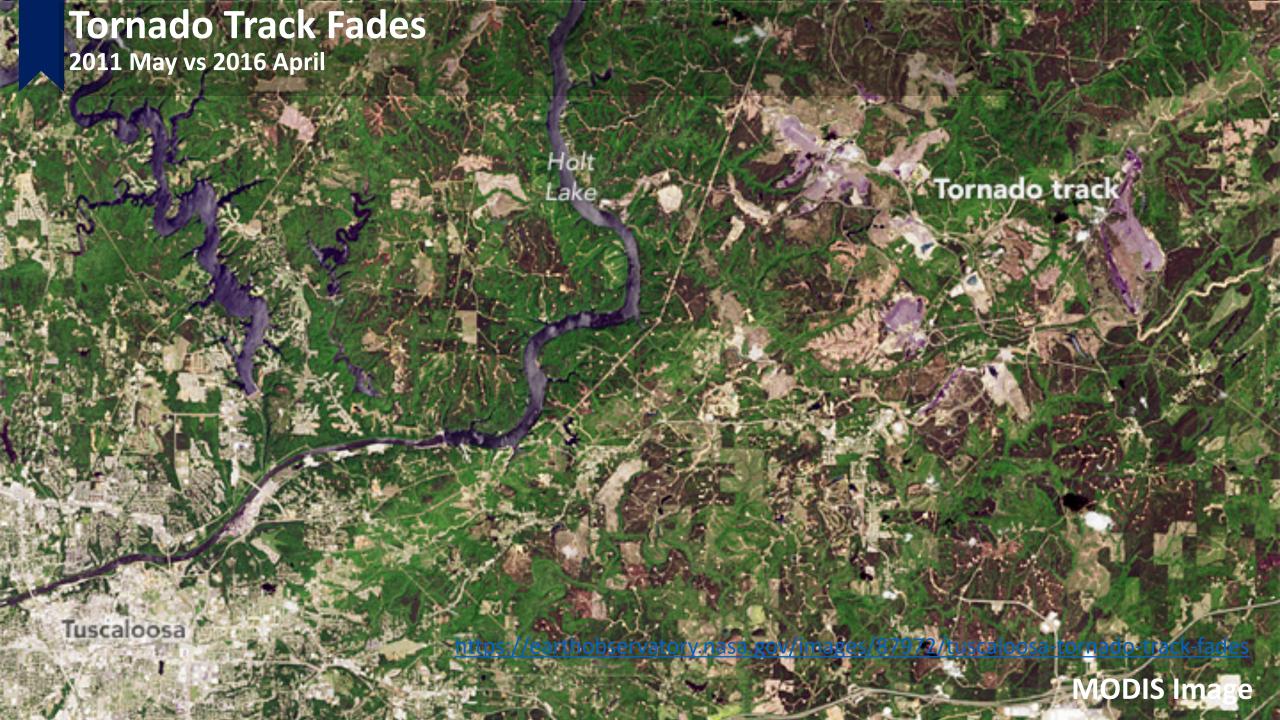

### **Storm Reports**

Overall, the event was very well predicted

The MODIS Band 1 difference image above shows some of the scars left behind by the April 27, 2011 tornado outbreak. Radar snapshots were taken from various times to identify the supercell thunderstorms associated with each track. Reproduced from Molthan et al. 2011.