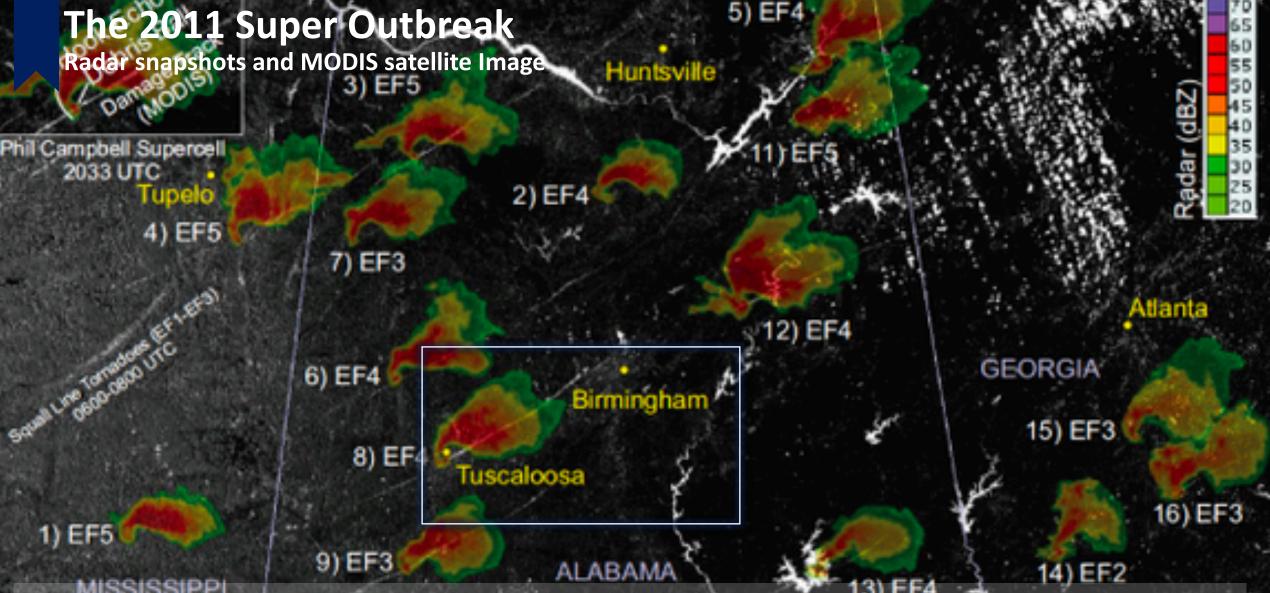

### **Storm Reports**

Overall, the event was very well predicted

The MODIS Band 1 difference image above shows some of the scars left behind by the April 27, 2011 tornado outbreak. Radar snapshots were taken from various times to identify the supercell thunderstorms associated with each track. Reproduced from Molthan et al. 2011.