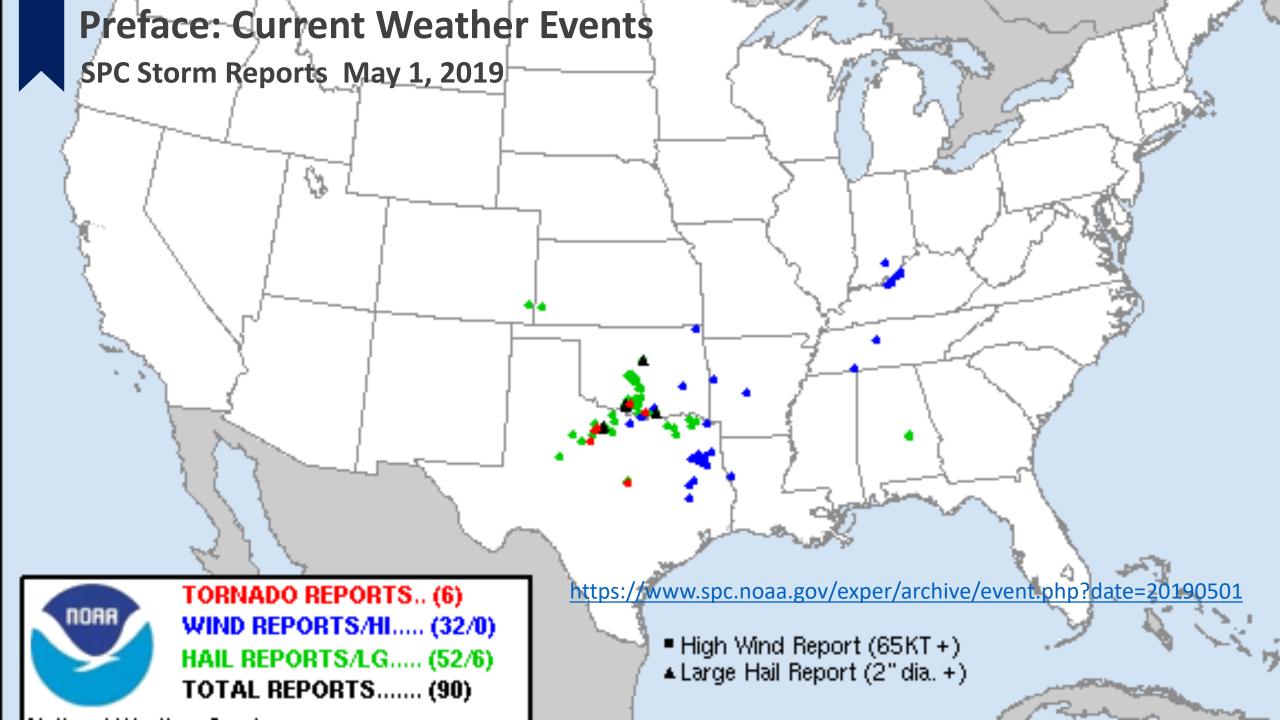

Sometimes you instinctively know when to stop. Tornado producing supercell south of Seymour, Texas. Join us live: <a href="http://www.patreon.com/danielshaw">http://www.patreon.com/danielshaw</a>



Supercell in Texas May 1, 2019

Not for media use. Please retweet @DanielShawAU LIVE Broadcast at www.severestorms.com.au

#### Daniel ShawVerified account @DanielShawAU

View of the Seymour Texas tornado from the direct west in the edge of the RFD. At this distance you can hear the swirling rain







### The 2011 Super Outbreak

Radar loop: April 26-28





# The 2011 Super Outbreak Summary



Duration: April 25–28, 2011

- Most prolific tornado outbreak
  - 360 tornados, 216 on April 27 alone
- **2**<sup>rd</sup> deadliest US tornado outbreak
- Costliest on record for a tornado outbre