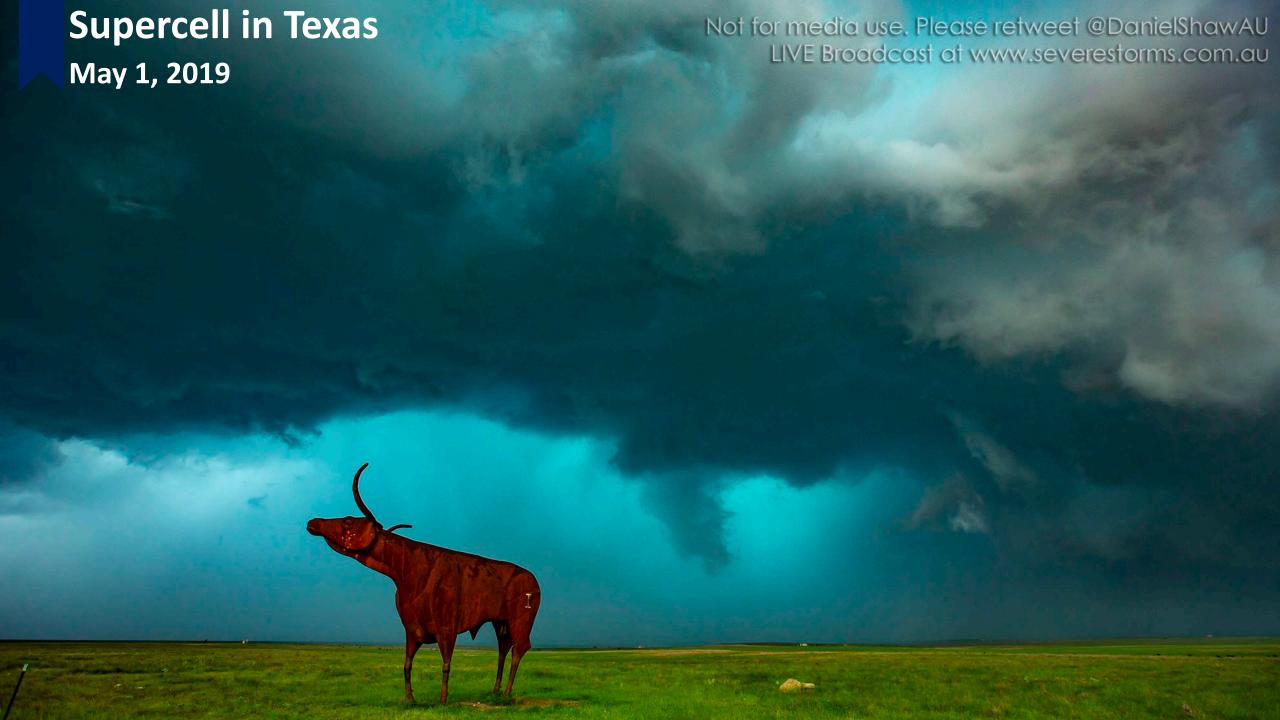

Sometimes you instinctively know when to stop. Tornado producing supercell south of Seymour, Texas. Join us live: <a href="http://www.patreon.com/danielshaw">http://www.patreon.com/danielshaw</a>

Supercell in Texas May 1, 2019

Not for media use. Please retweet @DanielShawAU LIVE Broadcast at www.severestorms.com.au

#### Daniel ShawVerified account @DanielShawAU

View of the Seymour Texas tornado from the direct west in the edge of the RFD. At this distance you can hear the swirling rain