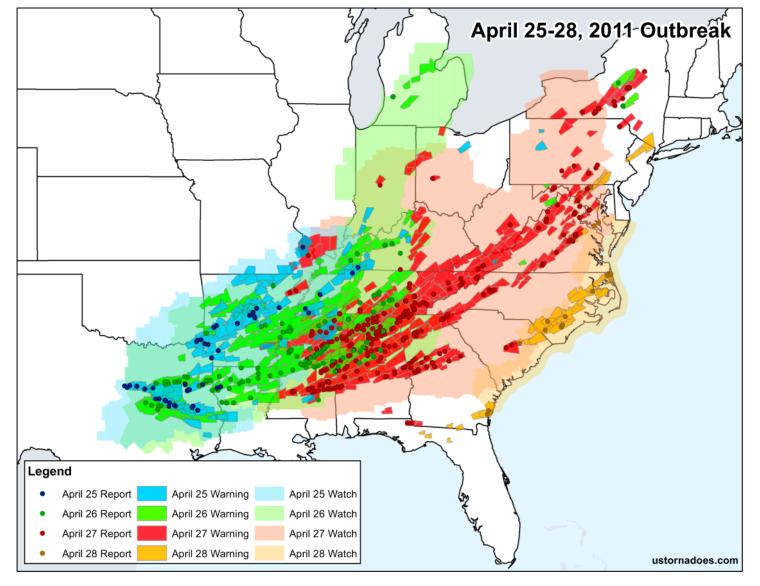

### The 2011 Super Outbreak

Radar loop: April 26-28

# The 2011 Super Outbreak Summary

Duration: April 25–28, 2011

- Most prolific tornado outbreak
  - 360 tornados, 216 on April 27 alone
- **2**<sup>rd</sup> deadliest US tornado outbreak
- Costliest on record for a tornado outbreak
- Hardest hit states were Alabama,
   Tennessee, Mississippi