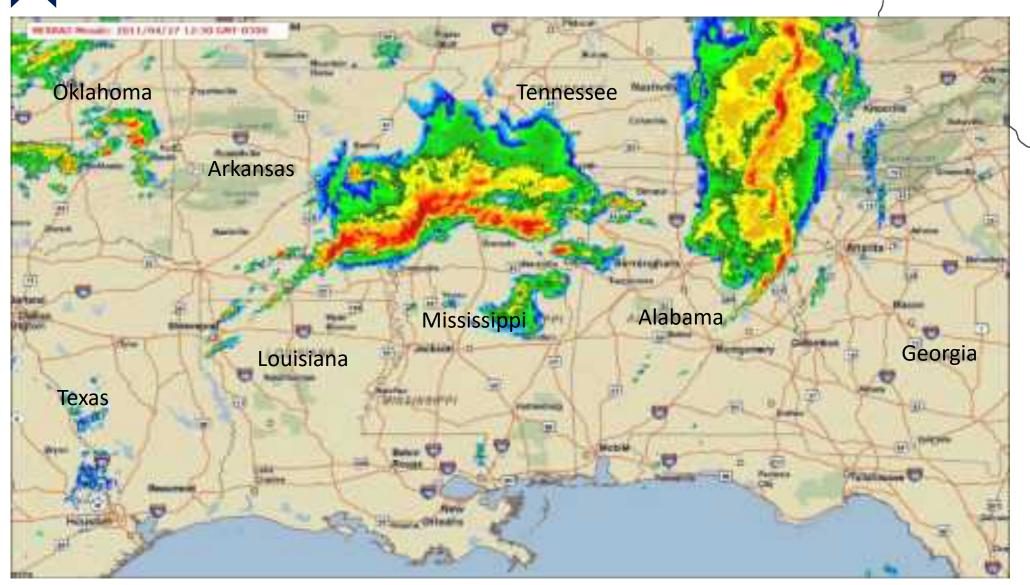

### **Storm Reports**

Overall, the event was very well predicted

The MODIS Band 1 difference image above shows some of the scars left behind by the April 27, 2011 tornado outbreak. Radar snapshots were taken from various times to identify the supercell thunderstorms associated with each track. Reproduced from Molthan et al. 2011.

# The 2011 Super Outbreak Storm Reports