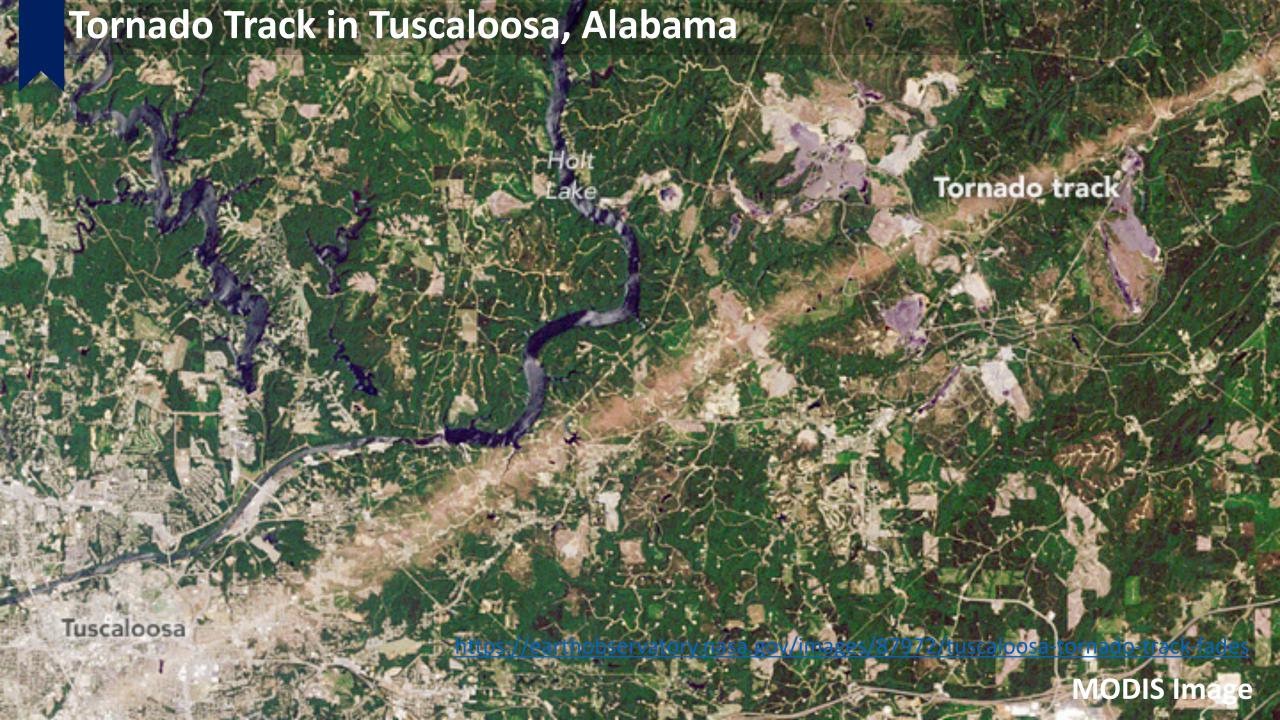

The 2011 Super Outbreak Summary



Duration: April 25–28, 2011

- Most prolific tornado outbreak
  - 360 tornados, 216 on April 27 alone
- **2**<sup>rd</sup> deadliest US tornado outbreak
- Costliest on record for a tornado outbreak
- Hardest hit states were Alabama,
   Tennessee, Mississippi









360

Tornados Confirmed 324 +3100

Death Injuries

~\$12 billion

Cost

## The 2011 Super Outbreak

### **Storm Reports**



Overall, the event was very well predicted



The MODIS Band 1 difference image above shows some of the scars left behind by the April 27, 2011 tornado outbreak. Radar snapshots were taken from various times to identify the supercell thunderstorms associated with each track. Reproduced from Molthan et al. 2011.

40) EEA

# Tears Through Tuscaloosa April 27, 2011















## ATMS 103

## Thank You

Storm of the Week



# The 2011 Super Outbreak Storm Reports

### Daily statistics<sup>[71]</sup>

| Date +   | Total + | EFO ÷ | EF1 ÷ | EF2 ÷ | EF3 ÷ | EF4 ÷ | EF5 ÷ | Deaths - | Injuries + |
|----------|---------|-------|-------|-------|-------|-------|-------|----------|------------|
| April 26 | 55      | 31    | 19    | 4     | 1     | 0     | 0     | 0        | 4          |
| April 28 | 47      | 18    | 23    | 5     | 1     | 0     | 0     | 3        | 51         |
| April 25 | 42      | 17    | 20    | 4     | 1     | 0     | 0     | 4        | 59         |
| April 27 | 216     | 68*   | 78    | 36    | 19    | 11    | 4     | 317      | 2,986+     |
| Total    | 360     | 134*  | 140   | 49    | 22    | 11    | 4     | 324      | 3,100+     |