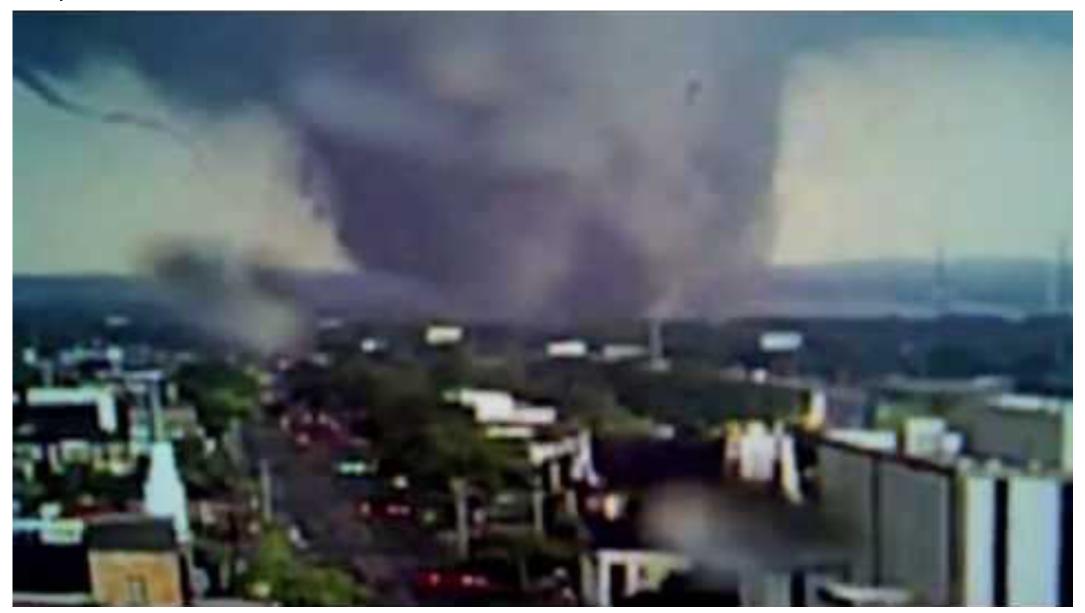

# The 2011 Super Outbreak Summary



Duration: April 25–28, 2011

- Most prolific tornado outbreak
  - 360 tornados, 216 on April 27 alone
- **2**<sup>rd</sup> deadliest US tornado outbreak
- Costliest on record for a tornado outbreak
- Hardest hit states were Alabama,
   Tennessee, Mississippi









360

Tornados Confirmed 324 +3100

Death Injuries

~\$12 billion

Cost

## The 2011 Super Outbreak

### **Storm Reports**



Overall, the event was very well predicted



The MODIS Band 1 difference image above shows some of the scars left behind by the April 27, 2011 tornado outbreak. Radar snapshots were taken from various times to identify the supercell thunderstorms associated with each track. Reproduced from Molthan et al. 2011.

40) EEA

# Tears Through Tuscaloosa April 27, 2011















## ATMS 103

## Thank You

Storm of the Week



# The 2011 Super Outbreak Storm Reports

### Daily statistics<sup>[71]</sup>

| Date +   | Total + | EFO ÷ | EF1 ÷ | EF2 ÷ | EF3 ÷ | EF4 ÷ | EF5 ÷ | Deaths - | Injuries + |
|----------|---------|-------|-------|-------|-------|-------|-------|----------|------------|
| April 26 | 55      | 31    | 19    | 4     | 1     | 0     | 0     | 0        | 4          |
| April 28 | 47      | 18    | 23    | 5     | 1     | 0     | 0     | 3        | 51         |
| April 25 | 42      | 17    | 20    | 4     | 1     | 0     | 0     | 4        | 59         |
| April 27 | 216     | 68*   | 78    | 36    | 19    | 11    | 4     | 317      | 2,986+     |
| Total    | 360     | 134*  | 140   | 49    | 22    | 11    | 4     | 324      | 3,100+