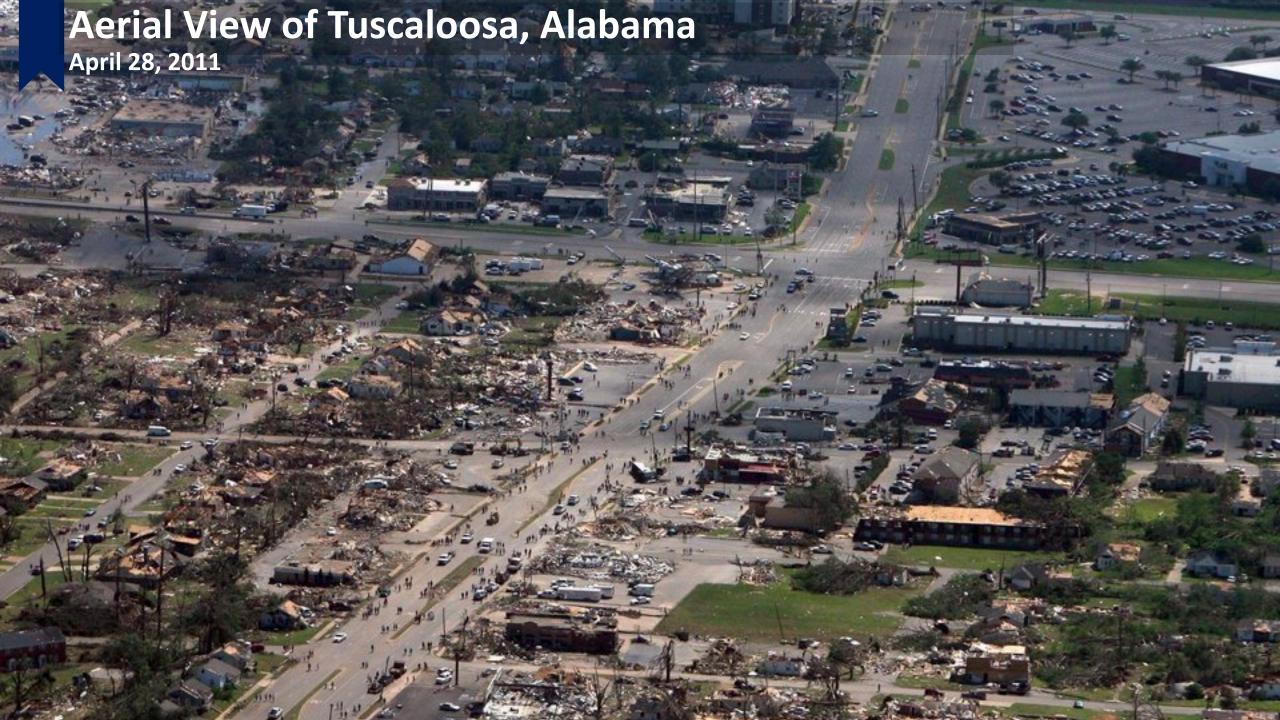

2011 Super Outbreak Summary



Duration: April 25–28, 2011

- Most prolific tornado outbreak
  - 360 tornados, 216 on April 27 alone
- **2**<sup>rd</sup> deadliest US tornado outbreak
- Costliest on record for a tornado outbreak
- Hardest hit states were Alabama,
   Tennessee, Mississippi









360

Tornados Confirmed 324 +3100

Death Injuries

~\$12 billion

Cost

## The 2011 Super Outbreak

### **Storm Reports**



Overall, the event was very well predicted



The MODIS Band 1 difference image above shows some of the scars left behind by the April 27, 2011 tornado outbreak. Radar snapshots were taken from various times to identify the supercell thunderstorms associated with each track. Reproduced from Molthan et al. 2011.

40) EEA

# Tears Through Tuscaloosa April 27, 2011















## ATMS 103

## Thank You

Storm of the Week



# The 2011 Super Outbreak Storm Reports

### Daily statistics<sup>[71]</sup>

| Date +   | Total + | EFO ÷ | EF1 ÷ | EF2 ÷ | EF3 ÷ | EF4 ÷ | EF5 ÷ | Deaths - | Injuries + |
|----------|---------|-------|-------|-------|-------|-------|-------|----------|------------|
| April 26 | 55      | 31    | 19    | 4     | 1     | 0     | 0     | 0        | 4          |
| April 28 | 47      | 18    | 23    | 5     | 1     | 0     | 0     | 3        | 51         |
| April 25 | 42      | 17    | 20    | 4     | 1     | 0     | 0     | 4        | 59         |
| April 27 | 216     | 68*   | 78    | 36    | 19    | 11    | 4     | 317      | 2,986+     |
| Total    | 360     | 134*  | 140   | 49    | 22    | 11    | 4     | 324      | 3,100+     |

http