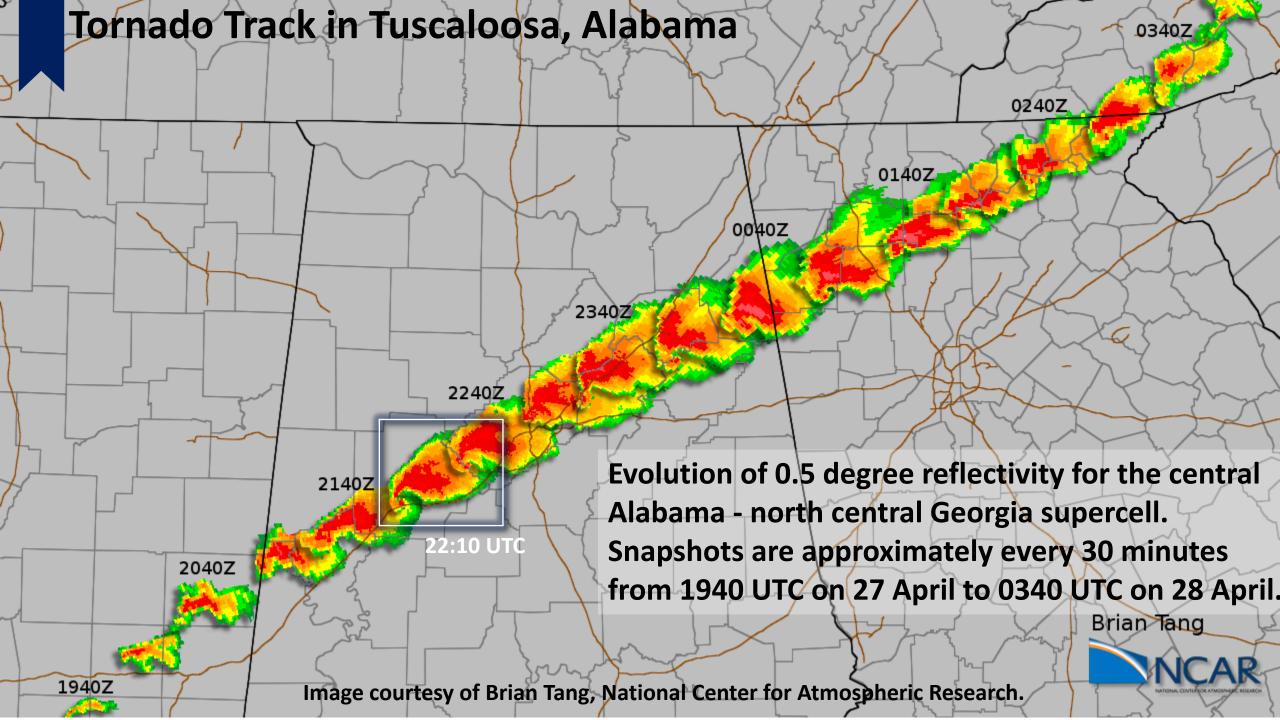

# The 2011 Super Outbreak Summary



Duration: April 25–28, 2011

- Most prolific tornado outbreak
  - 360 tornados, 216 on April 27 alone
- **2**<sup>rd</sup> deadliest US tornado outbreak
- Costliest on record for a tornado outbreak
- Hardest hit states were Alabama,
   Tennessee, Mississippi









360

Tornados Confirmed 324 +3100

Death Injuries

~\$12 billion

Cost

## The 2011 Super Outbreak

### **Storm Reports**



Overall, the event was very well predicted



The MODIS Band 1 difference image above shows some of the scars left behind by the April 27, 2011 tornado outbreak. Radar snapshots were taken from various times to identify the supercell thunderstorms associated with each track. Reproduced from Molthan et al. 2011.

40) EEA

# Tears Through Tuscaloosa April 27, 2011















## ATMS 103

## Thank You

Storm of the Week



# The 2011 Super Outbreak Storm Reports

### Daily statistics<sup>[71]</sup>

| Date +   | Total + | EFO ÷ | EF1 ÷ | EF2 ÷ | EF3 ÷ | EF4 ÷ | EF5 ÷ | Deaths - | Injuries + |
|----------|---------|-------|-------|-------|-------|-------|-------|----------|------------|
| April 26 | 55      | 31    | 19    | 4     | 1     | 0     | 0     | 0        | 4          |
| April 28 | 47      | 18    | 23    | 5     | 1     | 0     | 0     | 3        | 51         |
| April 25 | 42      | 17    | 20    | 4     | 1     | 0     | 0     | 4        | 59         |
| April 27 | 216     | 68*   | 78    | 36    | 19    | 11    | 4     | 317      | 2,986+     |
| Total    | 360     | 134*  | 140   | 49    | 22    | 11    | 4     | 324      | 3,100+     |