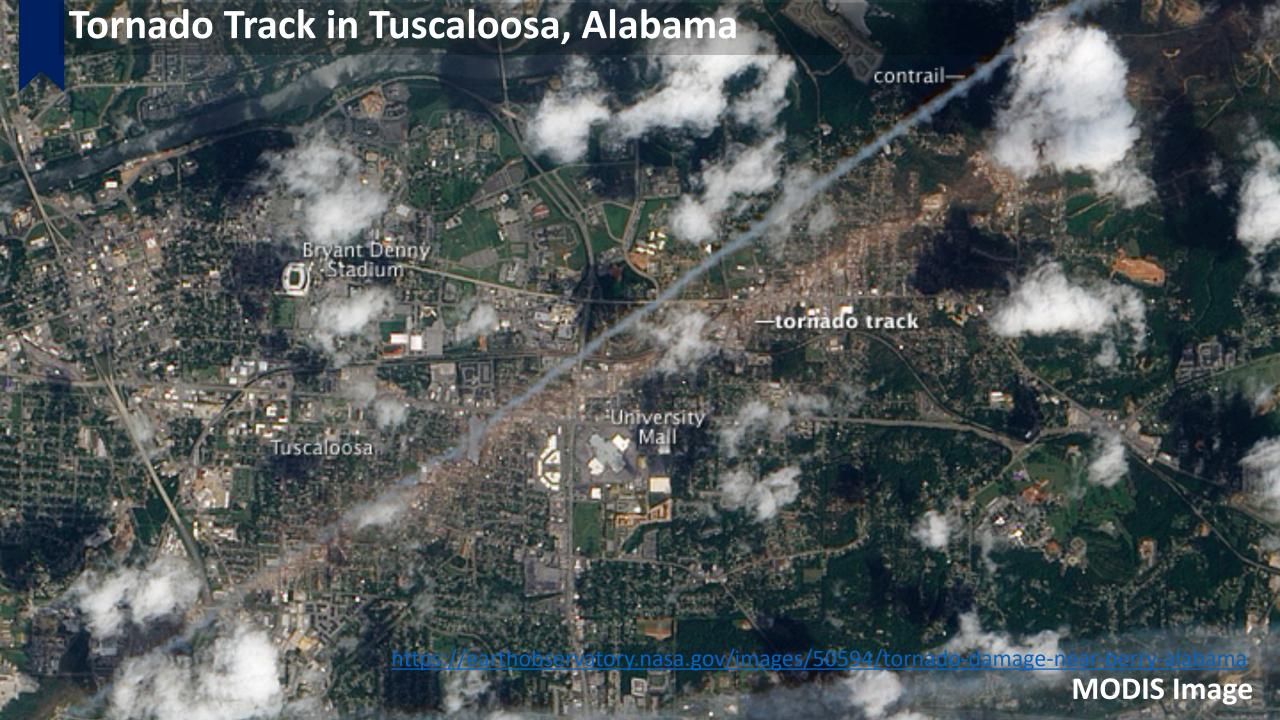

e 2011 Super Outbreak Summary



Duration: April 25–28, 2011

- Most prolific tornado outbreak
  - 360 tornados, 216 on April 27 alone
- **2**<sup>rd</sup> deadliest US tornado outbreak
- Costliest on record for a tornado outbreak
- Hardest hit states were Alabama,
   Tennessee, Mississippi









360

Tornados Confirmed 324 +3100

Death Injuries

~\$12 billion

Cost

## The 2011 Super Outbreak

### **Storm Reports**



Overall, the event was very well predicted



The MODIS Band 1 difference image above shows some of the scars left behind by the April 27, 2011 tornado outbreak. Radar snapshots were taken from various times to identify the supercell thunderstorms associated with each track. Reproduced from Molthan et al. 2011.

40) EEA

# Tears Through Tuscaloosa April 27, 2011















## ATMS 103

## Thank You

Storm of the Week



# The 2011 Super Outbreak Storm Reports

### Daily statistics<sup>[71]</sup>

| Date +   | Total + | EFO ÷ | EF1 ÷ | EF2 ÷ | EF3 ÷ | EF4 ÷ | EF5 ÷ | Deaths - | Injuries + |
|----------|---------|-------|-------|-------|-------|-------|-------|----------|------------|
| April 26 | 55      | 31    | 19    | 4     | 1     | 0     | 0     | 0        | 4          |
| April 28 | 47      | 18    | 23    | 5     | 1     | 0     | 0     | 3        | 51         |
| April 25 | 42      | 17    | 20    | 4     | 1     | 0     | 0     | 4        | 59         |
| April 27 | 216     | 68*   | 78    | 36    | 19    | 11    | 4     | 317      | 2,986+     |
| Total    | 360     | 134*  | 140   | 49    | 22    | 11    | 4     | 324      | 3,100+     |

ht