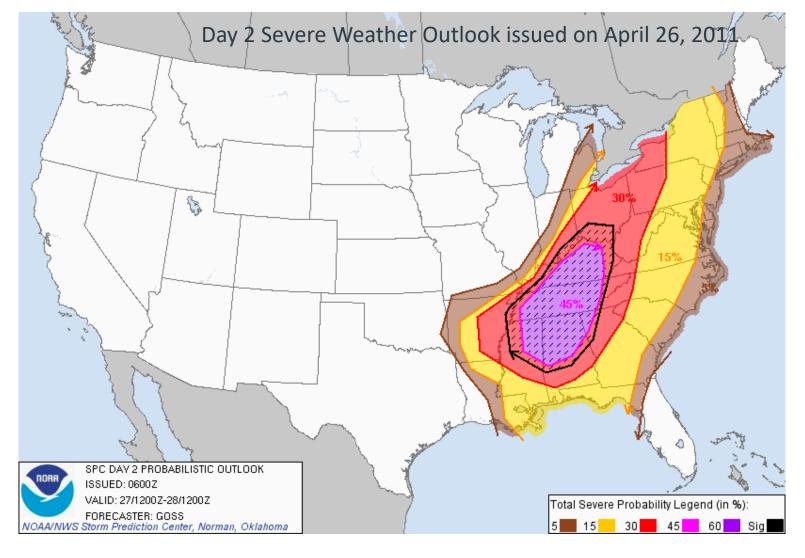

### **Storm Reports**

Overall, the event was very well predicted

The MODIS Band 1 difference image above shows some of the scars left behind by the April 27, 2011 tornado outbreak. Radar snapshots were taken from various times to identify the supercell thunderstorms associated with each track. Reproduced from Molthan et al. 2011.