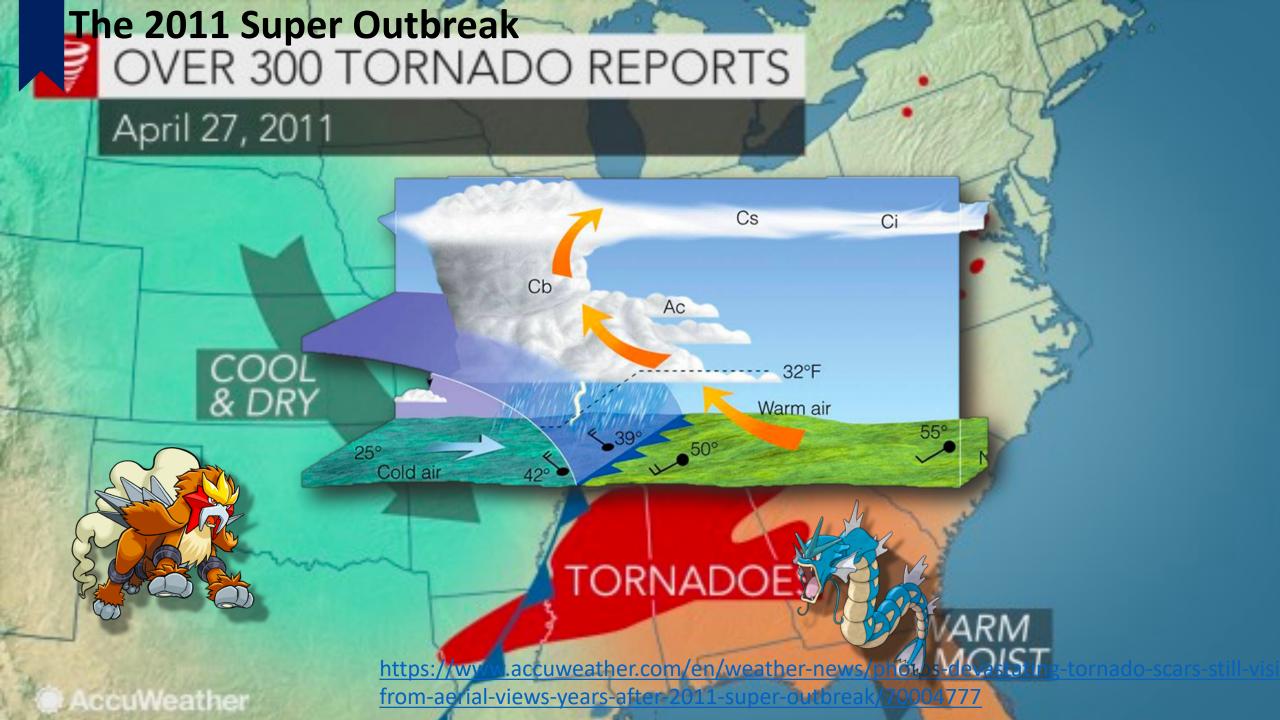

# The 2011 Super Outbreak Summary

Duration: April 25–28, 2011

- Most prolific tornado outbreak
  - 360 tornados, 216 on April 27 alone
- **2**<sup>rd</sup> deadliest US tornado outbreak
- Costliest on record for a tornado outbreak
- Hardest hit states were Alabama,
   Tennessee, Mississippi