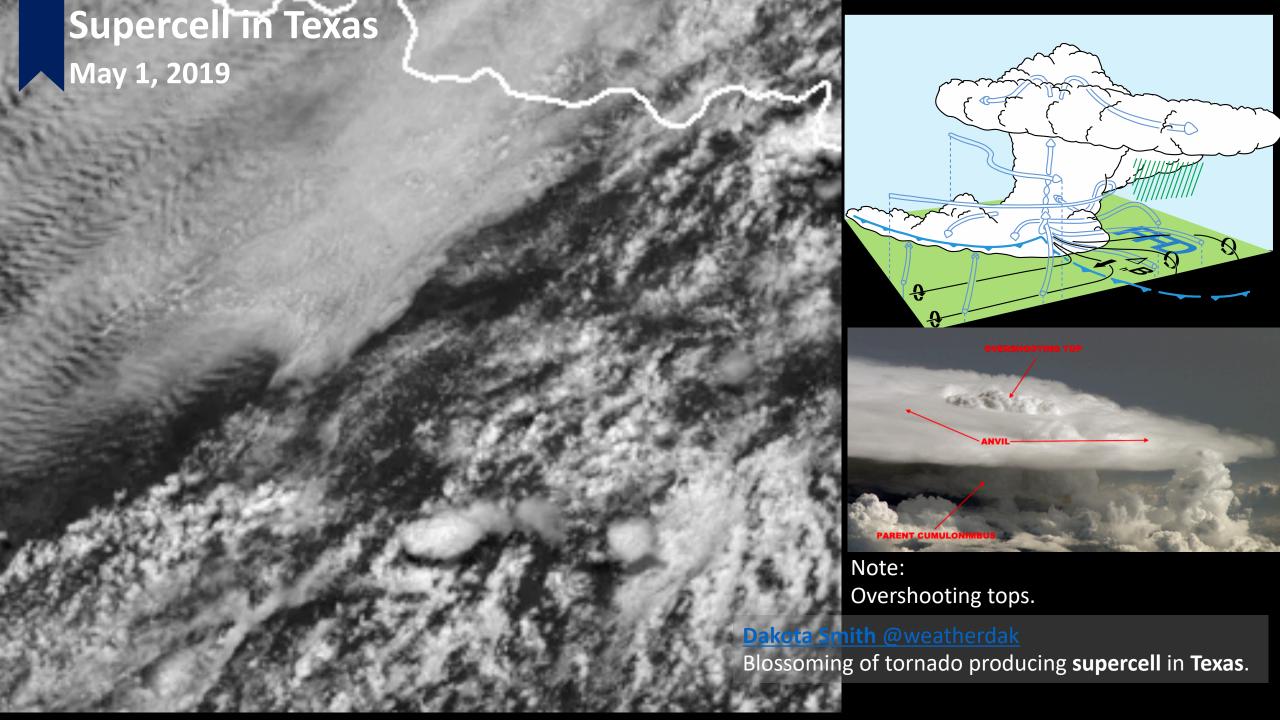

Sometimes you instinctively know when to stop. Tornado producing supercell south of Seymour, Texas. Join us live: <a href="http://www.patreon.com/danielshaw">http://www.patreon.com/danielshaw</a>

Supercell in Texas May 1, 2019