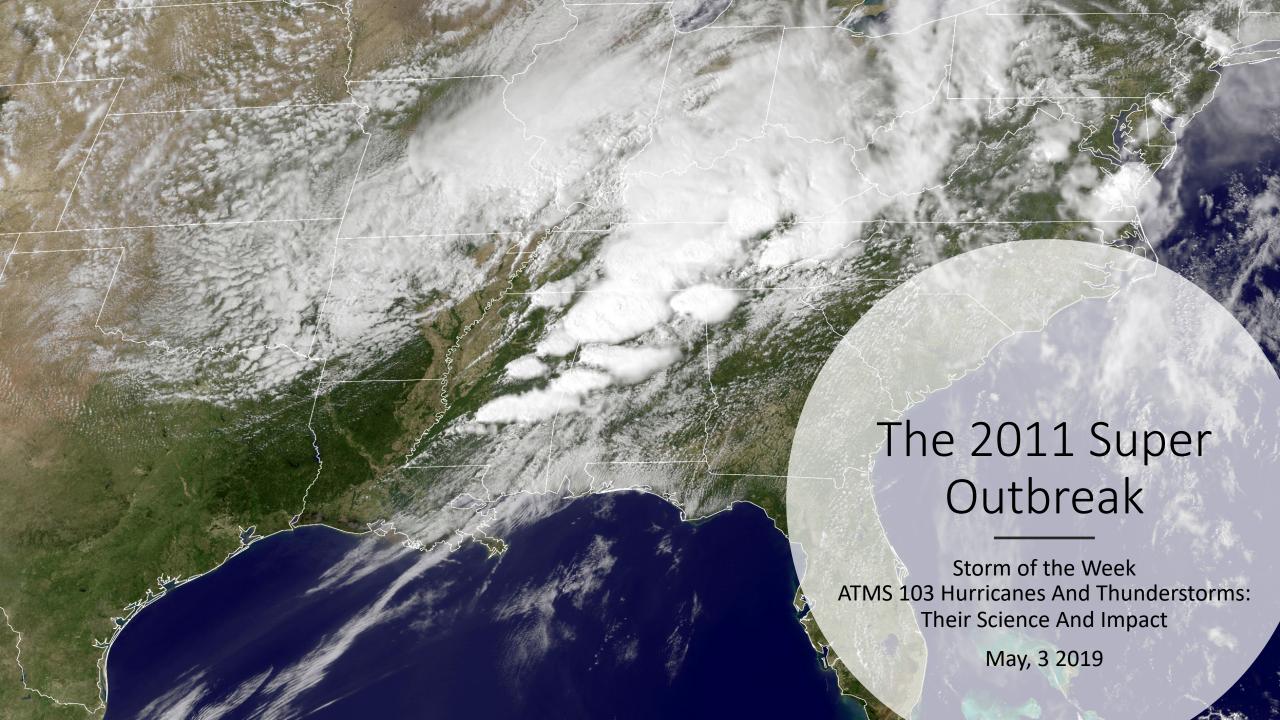

### The 2011 Super Outbreak

Radar loop: April 26-28

# The 2011 Super Outbreak Summary

Duration: April 25–28, 2011

- Most prolific tornado outbreak
  - 360 tornados, 216 on April 27 alone
- **2**<sup>rd</sup> deadliest US tornado outbreak
- Costliest on record for a tornado outbreak
- Hardest hit states were Alabama,
   Tennessee, Mississippi